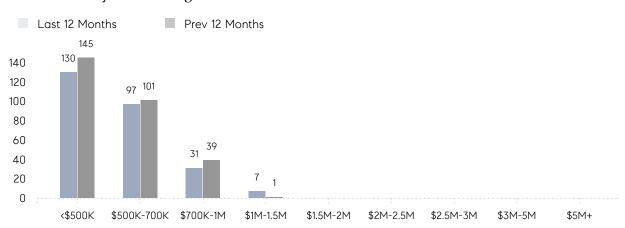

| 27        | 20        | 35%      |
|                | % OF ASKING PRICE  | 101%      | 102%      |          |
|                | AVERAGE SOLD PRICE | \$576,990 | \$613,760 | -6%      |
|                | # OF CONTRACTS     | 13        | 12        | 8%       |
|                | NEW LISTINGS       | 14        | 18        | -22%     |
| Condo/Co-op/TH | AVERAGE DOM        | 15        | 56        | -73%     |
|                | % OF ASKING PRICE  | 104%      | 99%       |          |
|                | AVERAGE SOLD PRICE | \$501,667 | \$403,961 | 24%      |
|                | # OF CONTRACTS     | 7         | 7         | 0%       |
|                | NEW LISTINGS       | 3         | 9         | -67%     |

# Branchburg

SEPTEMBER 2022

### Monthly Inventory



### Contracts By Price Range



### Listings By Price Range



# COMPASS



Compass makes no representations or warranties, express or implied, with respect to future market conditions or prices of residential product at the time the subject property or any competitive property is complete and ready for occupancy or with respect to any report, study, finding, recommendation or other information provided by Compass herein. Moreover, no warranty, express or implied, is made or should be assumed regarding the accuracy, adequacy, completeness, legality, reliability, merchantability or fitness for a particular purpose of any information, in part or whole, contained herein. All material is presented with the understanding that Compass shall not be deemed to provide legal, accounting or other professional services. This is no