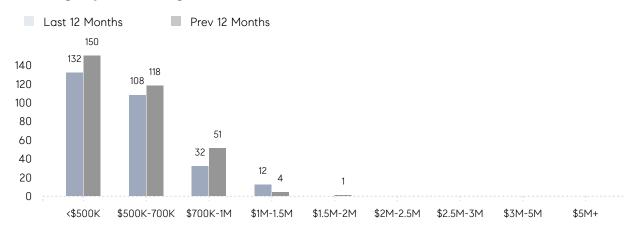

|
|                | % OF ASKING PRICE  | 101%      | 102%      |          |
|                | AVERAGE SOLD PRICE | \$576,990 | \$613,760 | -6%      |
|                | # OF CONTRACTS     | 13        | 12        | 8%       |
|                | NEW LISTINGS       | 14        | 18        | -22%     |
| Condo/Co-op/TH | AVERAGE DOM        | 15        | 56        | -73%     |
|                | % OF ASKING PRICE  | 104%      | 99%       |          |
|                | AVERAGE SOLD PRICE | \$501,667 | \$403,961 | 24%      |
|                | # OF CONTRACTS     | 7         | 7         | 0%       |
|                | NEW LISTINGS       | 3         | 9         | -67%     |

# Branchburg

SEPTEMBER 2022

### Monthly Inventory



### Contracts By Price Range



### Listings By Price Range



# COMPASS



Compass makes no representations or warranties, express or implied, with respect to future market conditions or prices of residential product at the time the subject property or any competitive property is complete and ready for occupancy or with respect to any report, study, finding, recommendation or other information provided by Compass herein. Moreover, no warranty, express or implied, is made or should be assumed regarding the accuracy, adequacy, completeness, legality, reliability, merchantability or fitness for a particular purpose of any information, in part or whole, contained herein. All material is presented with the understanding that Compass shall not be deemed to provide legal, accounting or other professional services. This is not intended to solicit the purch