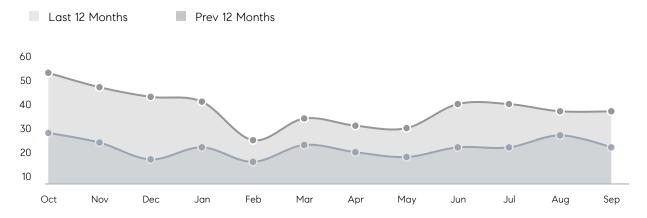

uses         | AVERAGE DOM        | 27        | 20        | 35%      |
|                | % OF ASKING PRICE  | 101%      | 102%      |          |
|                | AVERAGE SOLD PRICE | \$576,990 | \$613,760 | -6%      |
|                | # OF CONTRACTS     | 13        | 12        | 8%       |
|                | NEW LISTINGS       | 14        | 18        | -22%     |
| Condo/Co-op/TH | AVERAGE DOM        | 15        | 56        | -73%     |
|                | % OF ASKING PRICE  | 104%      | 99%       |          |
|                | AVERAGE SOLD PRICE | \$501,667 | \$403,961 | 24%      |
|                | # OF CONTRACTS     | 7         | 7         | 0%       |
|                | NEW LISTINGS       | 3         | 9         | -67%     |

# Branchburg

SEPTEMBER 2022

### Monthly Inventory



### Contracts By Price Range



### Listings By Price Range



# COMPASS



Compass makes no representations or warranties, express or implied, with respect to future market conditions or prices of residential product at the time the subject property or any competitive property is complete and ready for occupancy or with respect to any report, study, finding, recommendation or other information provided by Compass herein. Moreover, no warranty, express or implied, is made or should be assumed regarding the accuracy, adequacy, completeness, legality, reliability, merchantability or fitness for a particular purpose of any information, in part or whole, contained herein. All material is presented with the understanding that Compass shall not be deemed to provide legal, accounting or other p